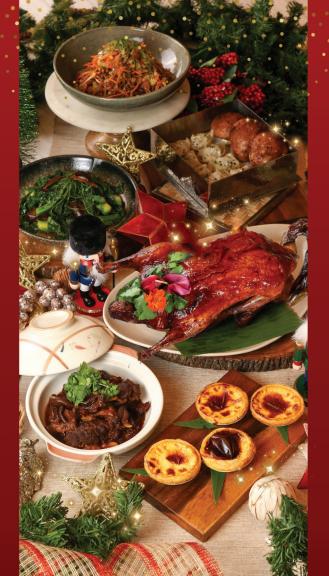

### Shanghainese Pestive Imperial Set Menu

1 November - 31 December 11:30 am - 2:00 pm and 5:30 pm - 10:00 pm

- Colored Xiao Long Bao
- Hot and Sour Seafood Soup
- Peking Duck Two Ways
   Sliced duck with Chinese
   pancake and condiments.
   Pan fried duck with salt
   and pepper.
- Poached Suahe
- Steamed Garoupa in Soy Sauce
- Braised Pork Belly Hong Shao Rou
- Wok-Fried Assorted
   Mushroom with Asparagus and
   Black Truffle
- Minced Chicken Fried Rice
- Chilled Mango Sago with Pomelo
- Red Sugar Glutinous Rice Roll