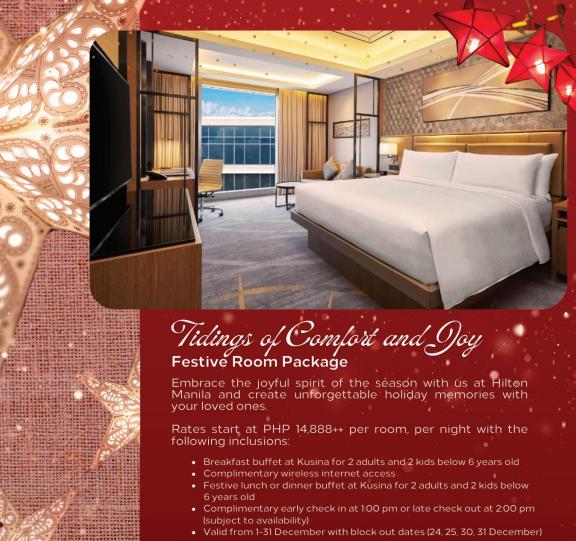

lidays

### Christmas cocktails at Freestyle

Get into the festive spirit with our Christmas cocktails for just PHP 500++. Savor the flavors of Strawberry Vodka and Cherry Pomelo, expertly crafted to make your holiday season merrier.





### Cheers to Good Times

Sip in style this season with our festive cocktail offers at Port Bar

#### Christmas Punch Cocktails

1 November - 31 December

#### Cocktail choices:

Drunk in Love Classic Mojito Sangria

Serves 6-8 persons at PHP 2.888++

#### Merry Margarita Flight

1-31 December

4 varieties of Margarita concoctions (100ml) paired with one bar bite of your choice at PHP 888++

#### Margarita flavors:

Ube, Mango, Pink Guava, Guyabano

#### Bar bites choices:

Truffle Chicken Wings, Salt and Pepper Squid, Soft Taco Tuna Sisig Loaded Nachos



For inquiries or reservations, please call +63 2 7239 7788, or email hiltonmanila\_info@hilton.com.

# Christmas Traditions through Taste A Decadent Vubble Dining Experience

Step into your own bubble of enchantment with Hilton Manila's Vubble dining experience. Dine inside a stunning glass capsule as you indulge in a five-course sumptuous holiday set dinner while creating unforgettable memories in this delightfully intimate setting.

Avail the Vubble Premium Package Experience at PHP 18,500++ (serves two people) and get exclusive butler and gueridon service, welcome cocktails, premium wine selections, a five-course dinner, and have the freedom to personalize the ambiance by playing your favorite music. On top of that, the rate is also inclusive of 10 polaroid photos to capture your spec