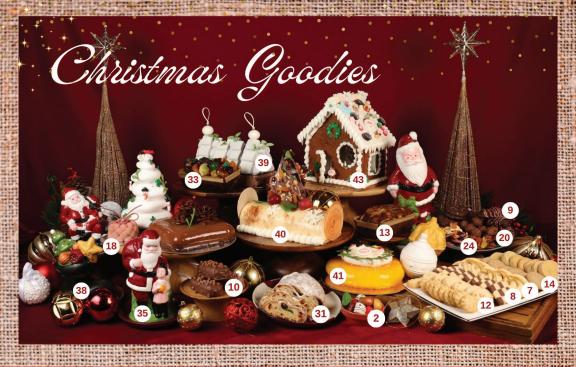

| 1.Christmas Macaron Piece         | PHP 70  |
|-----------------------------------|---------|
| 2.Christmas Praline Piece         | PHP 80  |
| 3. Rice Bubble Crunch Ruby Bar    | PHP 200 |
| 4.Orange Diamants Pack            | PHP 210 |
| 5.Crokolate                       | PHP 220 |
| 6.Lemon Pound Cake                | PHP 210 |
| 7.Vanilla Crescent Pack           | PHP 230 |
| 8. Checker Boards Damiers Pack    | PHP 230 |
| 9.Melo Bar                        | PHP 250 |
| O.Rice Bubble Crunch Milk Bar     | PHP 260 |
| 11.Salted Macadamia Chocolate Bar | PHP 260 |
| 2 Butter Cookies Pack             | PHP 280 |
|                                   |         |

| 13. Banana Bread with Mixed Nuts     |         |
|--------------------------------------|---------|
| and Chocolate                        | PHP 280 |
| 14. Christmas Ginger Cookies Pack    | PHP 310 |
| 15. Pistachio Diamants Pack          | PHP 350 |
| 16. Salted Caramel Truffle Pack      | PHP 360 |
| 17. Santa Face Mini Cake             | PHP 350 |
| 18. Star-berry Mini Cake             | PHP 350 |
| 19. Vanilla and Blueberry Madeleines | PHP 350 |
| 20. Rocher Coco Pack                 | PHP 360 |
| 21. Chocolate Macadamia Dragee       | PHP 380 |
| 22. Almond Dragee                    | PHP 390 |
| 23. Lemon Chocolate Bar with Nuts    |         |
| and Cranberry                        | PHP 400 |

| 24. Milk Chocolate Mendiants                | _PHP 410 |
|---------------------------------------------|----------|
| 25. Caramel Mendiants                       | _PHP 430 |
| 26. Assorted Christmas Macarons (box of 6). | PHP 440  |
| 27. Ruby Mendiants                          | PHP 450  |
| 28. Chocolate Santa (Small)                 | PHP 450  |
| 29. Assorted Christmas Pralines (box of 6)  | PHP 460  |
| 30. Dulce Rocher Pack                       | _PHP 600 |
| 31. Pandan Stollen Bread                    | _PHP 800 |
| 32. Salted Caramel Financier                | PHP 810  |
| 33. Fruit Cake                              | _PHP 850 |
| 34. Chocolate Santa (Medium)                | _PHP 850 |

| 35. Chocolate Santa (Large)           | PHP 1,100 |
|---------------------------------------|-----------|
| 36. Do It Yourself Ginger Bread House | PHP 1,100 |
| 37. Chocolate Christmas Tree          | PHP 1,300 |
| 38. Chocolate Santa Boot              | PHP 1,250 |
| 39. Chocolate Zen Christmas Tree      | PHP 1,300 |
| 40. Vanilla Apple Caramel Log Cake    | PHP 1,400 |
| 41. Mango Christmas Wreath Cake       | PHP 1,400 |
| 42. Chocolate Christmas Balls         | PHP 1,400 |
| 43. Classic Ginger Bread House        | PHP 1,450 |
| 44. Forest House Log Cake             | PHP 1,600 |