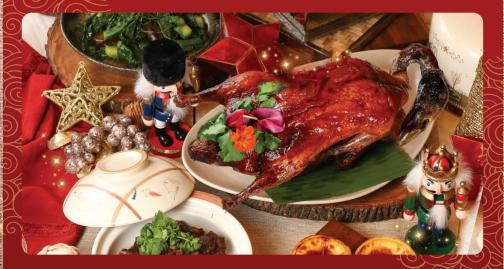

### Shanghainese Pestive Imperial Set Menu

1 November - 31 December 11:30 am - 2:00 pm and 5:30 pm - 10:00 pm

- Colored Xiao Long Bao
- Hot and Sour Seafood Soup
- Peking Duck Two Ways
   Sliced duck with Chinese
   pancake and condiments.
   Pan fried duck with salt
   and pepper.
- Poached Suahe
- Steamed Garoupa in Soy Sauce
- Braised Pork Belly Hong Shao Rou
- Wok-Fried Assorted
   Mushroom with Asparagus and
   Black Truffle
- Minced Chicken Fried Rice
- Chilled Mango Sago with Pomelo
- Red Sugar Glutinous Rice Roll