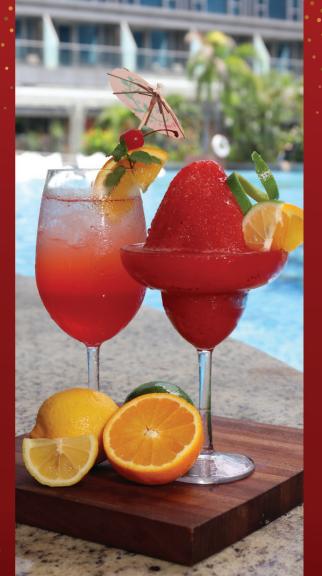

### Christmas cocktails at Freestyle

Get into the festive spirit with our Christmas cocktails for just PHP 500++. Savor the flavors of Strawberry Vodka and Cherry Pomelo, expertly crafted to make your holiday season merrier.