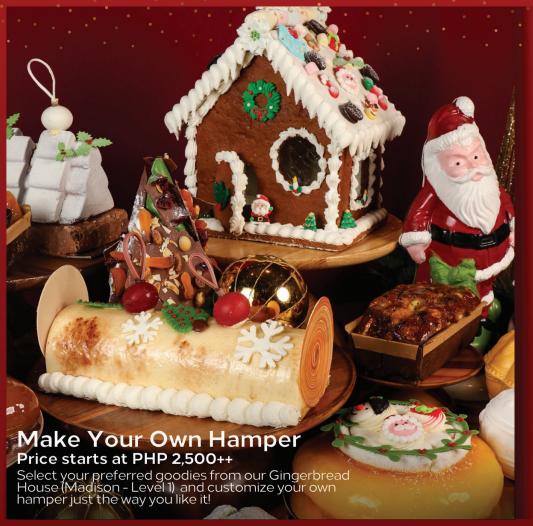

# Artistry in a Basket Christmas Hampers

#### Kultura | Culture Set

Leather Basket from Sorsogon Includes: Assorted Macarons, Pandan Stollen Bread, Toast, Quezo de Bola spread, Benguet Ground Coffee, Limtuaco Miniature bottles, Teodoro Bear

PHP 3.900++

Wooden Easel Box

Includes: Almond Dragee, Assorted Pralines, Traditional Fruitcake, Lemon Chocolate bar with nuts and cranberry, Bicol Express chips, Table Runner, Parol Kit and Color Palette, Bignay Wine, Manila Cookie, Pacita Bear PHP 5,900++

#### Musika | Music Set

Capiz Box

Includes: Banana with Mixed Nuts and Chocolate, Vanilla and Blueberry Madelines, Salted Caramel Truffle, Benguet Honey with Cinnamon, Nutra Davao Chocolate Tablea, Toast, Nanay Luisa Truffle Quezo de Bola, Kalimba Piano, Guyabano Wine, Lucio Bear