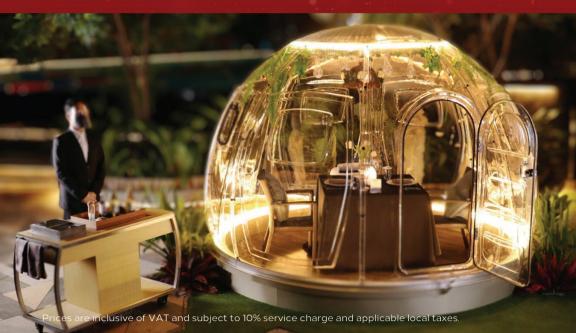

# Christmas Traditions through Taste A Decadent Vubble Dining Experience

Step into your own bubble of enchantment with Hilton Manila's Vubble dining experience. Dine inside a stunning glass capsule as you indulge in a five-course sumptuous holiday set dinner while creating unforgettable memories in this delightfully intimate setting.

Avail the Vubble Premium Package Experience at PHP 18,500++ (serves two people) and get exclusive butler and gueridon service, welcome cocktails, premium wine selections, a five-course dinner, and have the freedom to personalize the ambiance by playing your favorite music. On top of that, the rate is also inclusive of 10 polaroid photos to capture your special moment.