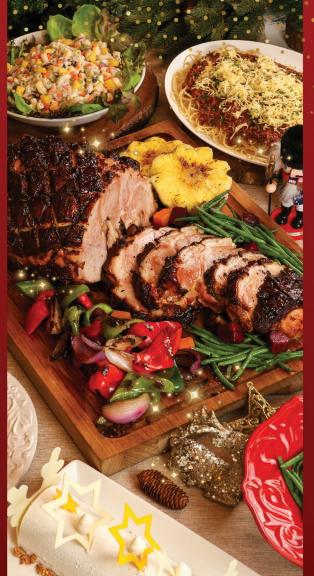

### Shanghainese Pestive Imperial Set Menu

1 November - 31 December 11:30 am - 2:00 pm and 5:30 pm - 10:00 pm

- Colored Xiao Long Bao
- Hot and Sour Seafood Soup
- Peking Duck Two Ways
   Sliced duck with Chinese
   pancake and condiments.
   Pan fried duck with salt
   and pepper.
- Poached Suahe
- Steamed Garoupa in Soy Sauce
- Braised Pork Belly Hong Shao Rou
- Wok-Fried Assorted
   Mushroom with Asparagus and
   Black Truffle
- Minced Chicken Fried Rice
- Chilled Mango Sago with Pomelo
- Red Sugar Glutinous Rice Roll