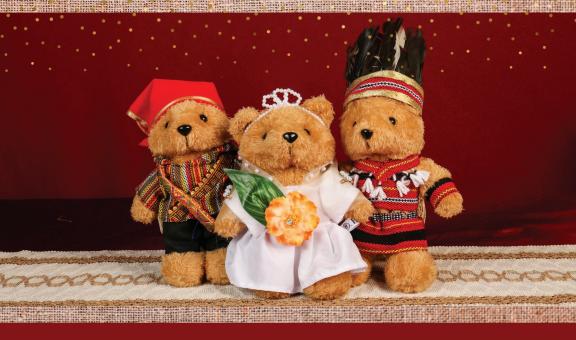

# Bringing the World of Joy to Christmas: Cuddly Bears, Charity, and Cheer PHP 550++ each

This festive season, snuggle up with our adorable Christmas bears, Lucio, Pacita, and Teodoro, and warm your heart knowing that PHP 50 of every purchase will be donated to Pasay Social Development Center. Bring joy to your loved ones while spreading love to those in need. It's the gift that keeps on giving!