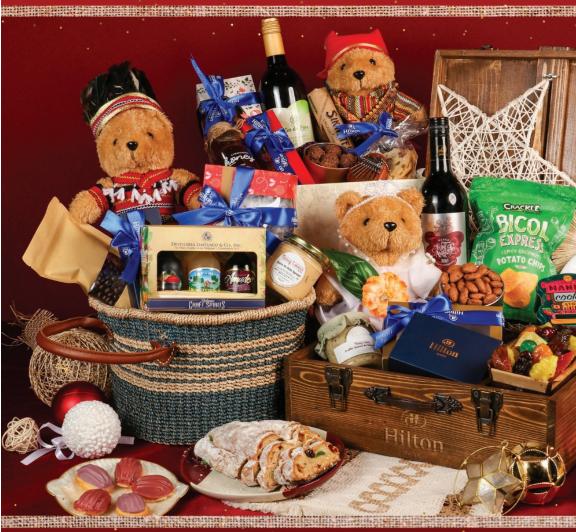

# Artistry in a Basket Christmas Hampers

#### Kultura | Culture Set

Leather Basket from Sorsogon Includes: Assorted Macarons, Pandan Stollen Bread, Toast, Quezo de Bola spread, Benguet Ground Coffee, Limtuaco Miniature bottles, Teodoro Bear

PHP 3.900++

Wooden Easel Box

Includes: Almond Dragee, Assorted Pralines, Traditional Fruitcake, Lemon Chocolate bar with nuts and cranberry, Bicol Express chips, Table Runner, Parol Kit and Color Palette, Bignay Wine, Manila Cookie, Pacita Bear PHP 5,900++

#### Musika | Music Set

Capiz Box

Includes: Banana with Mixed Nuts and Chocolate, Vanilla and Blueberry Madelines, Salted Caramel Truffle, Benguet Honey with Cinnamon, Nutra Davao Chocolate Tablea, Toast, Nanay Luisa Truffle Quezo de Bola, Kalimba Piano, Guyabano Wine, Lucio Bear