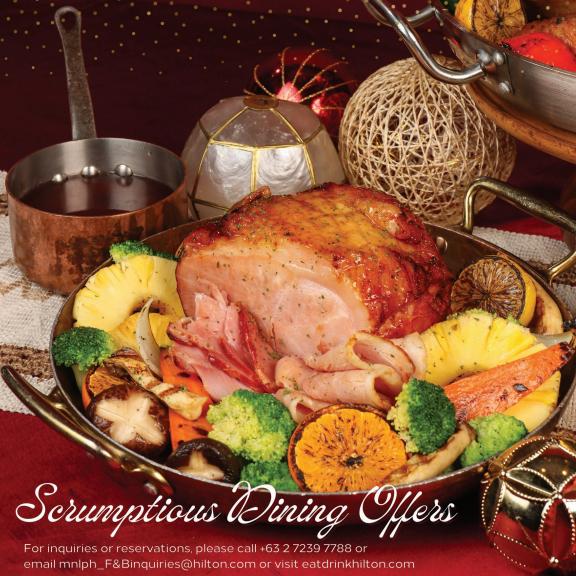

### Christmas Buffet

Christmas Eve Dinner Buffet 24 December 5:30 pm - 9:30 pm PHP 3,500++ per person

Christmas Day Lunch & Dinner Buffet 25 December 12:00 pm - 2:30 pm | 5:30 pm - 9:30 pm PHP 3:000++ per person

Free-flow on select beverages Christmas choir Santa Claus with free gifts for kids Christmas Bon Bons

Early bird rate: 10% discount on confirmed bookings before 30 November.