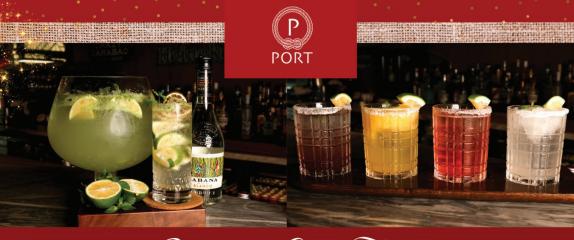

### Cheers to Good Times

Sip in style this season with our festive cocktail offers at Port Bar

#### Christmas Punch Cocktails

1 November - 31 December

#### Cocktail choices:

Drunk in Love Classic Mojito Sangria

Serves 6-8 persons at PHP 2.888++

#### Merry Margarita Flight

1-31 December

4 varieties of Margarita concoctions (100ml) paired with one bar bite of your choice at PHP 888++

#### Margarita flavors:

Ube, Mango, Pink Guava, Guyabano